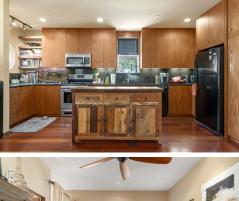

> CENTURY 21 Epic 1057 College Avenue Santa Rosa, CA 95404 (707) 303-3409

\$1,439,000

Close to downtown Sebastopol. Mixed-use zoned general commercial property. Approx 700 sqft commercial building w/ high visibility. Entrance has double glass doors & patio area. Parking behind building, handicapped accessible front & back. Fantastic location on Hwy 116. Prominent in both directions both day & night. Inside spacious w/ large windows, all glass conference room, designed lighting for flexibility of displays & tiled bathroom & small kitchen area. Can be a live/work situation. The house & studio in the rear provide an ideal arrangement. Main home was built in 1890 & rebuilt from foundation to roof in 2012 w/detached art studio. Floor plan offers 2 bedrooms + den, full bathroom, spacious kitchen & an open living area. Detached garage functions as an art studio (plumbed for water, sewer, gas & on-demand hotwater system). Don't miss this opportunity.