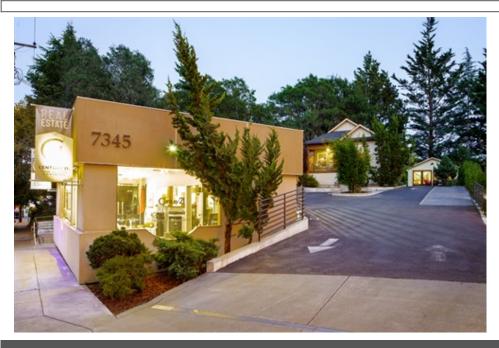

## 7345 Healdsburg Ave., Sebastopol, CA 95472

- » MLS #: 22021656
- » Commercial
- » More Info: 7345HealdsburgAve.Listing.Site

Mark Miller (707) 888-7664 (Cell) (707) 303-3409 (Office) (707) 544-5284 (fax) MarkMillerhomes@gmail.com CENTURY 21. NorthBay Alliance

> CENTURY 21 Epic 1057 College Avenue Santa Rosa, CA 95404 (707) 303-3409

\$1,439,000

Close to downtown Sebastopol. Mixed-use zoned general commercial property. Approx 700 sqft commercial building w/ high visibility. Entrance has double glass doors & patio area. Parking behind building, handicapped accessible front & back. Fantastic location on Hwy 116. Prominent in both directions both day & night. Inside spacious w/ large windows, all glass conference room, designed lighting for flexibility of displays & tiled bathroom & small kitchen area. Can be a live/work situation. The house & studio in the rear provide an ideal arrangement. Main home was built in 1890 & rebuilt from foundation to roof in 2012 w/detached art studio. Floor plan offers 2 bedrooms + den, full bathroom, spacious kitchen & an open living area. Detached garage functions as an art studio (plumbed for water, sewer, gas & on-demand hotwater system). Don't miss this opportunity.